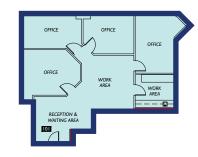

#### SUITE 101 | 1,572 SF TOTAL

#### SUITE 101 | 1,572 SF TOTAL

AVAILABLE NOW

**SUITE 245 | 987 SF TOTAL** 

AVAILABLE NOW

33600 6th Ave South Federal Way, WA