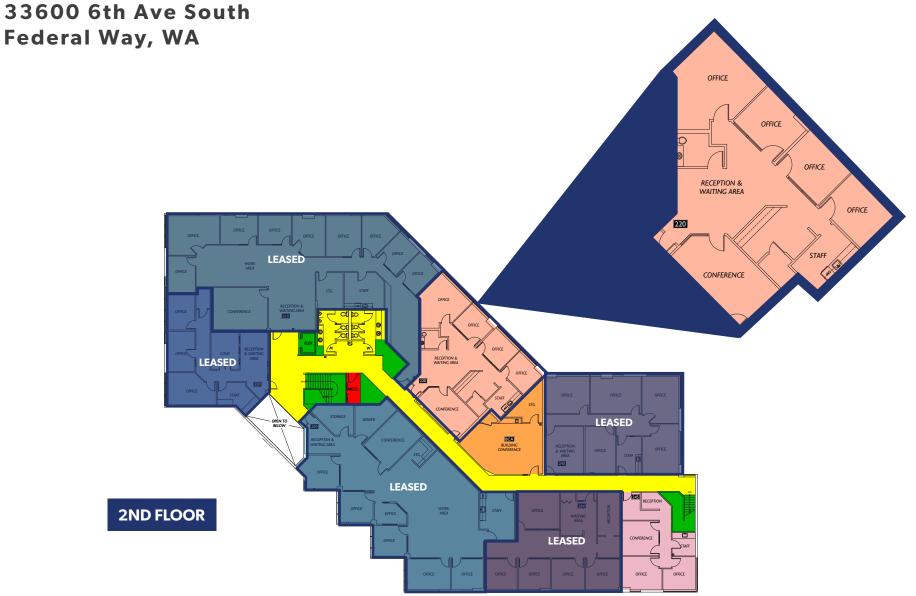

245: 987 SF



The information contained herein has been obtained from reliable sources, but is not guaranteed. A prospective buyer/ tenant should verify each item relating to this property and all information contained herein.

SHANE MAHVI, SIOR (206) 336-5338 smahvi@andoverco.com BRIAN BRUININKS, CCIM (206) 336-5324 bbruininks@andoverco.com



#### SUITE 105 | 4,032 SF TOTAL



### SUITE 200 | 3,697 SF TOTAL



#### SUITE 101 | 1,572 SF TOTAL



#### **SUITE 245 | 987 SF TOTAL**



#### SUITE 220 | 1,954 SF TOTAL



#### **SHANE MAHVI, SIOR**

(206) 336-5338 smahvi@andoverco.com

#### **BRIAN BRUININKS, CCIM**

(206) 336-5324 bbruininks@andoverco.com



#### SUITE 200 | 3,697 SF TOTAL

AVAILABLE NOW

33600 6th Ave South Federal Way, WA



#### SUITE 220 | 1,954 SF TOTAL

AVAILABLE NOW



#### SUITE 101 | 1,572 SF TOTAL

AVAILABLE NOW



**SUITE 245 | 987 SF TOTAL** 

AVAILABLE NOW

33600 6th Ave South Federal Way, WA





## **PHOTOS**





The information contained herein has been obtained from reliable sources, but is not guaranteed. A prospective buyer/ tenant should verify each item relating to this property and all information contained herein.

#### SHANE MAHVI, SIOR (206) 336-5338 smahvi@andoverco.com

BRIAN BRUININKS, CCIM (206) 336-5324 bbruininks@andoverco.com