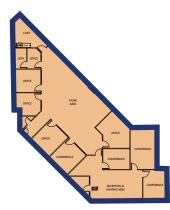

6th Ave South Federal Way, WA

### **PROPERTY HIGHLIGHTS**

- CLASS "A" SUBURBAN OFFICE SPACE
- AMPLE FREE SURFACE PARKING
- PROJECT AMENITIES INCLUDE CONFERENCE ROOM AND FITNESS CENTER
- LOCATED ON MAIN ARTERIAL; I-5 AND HWY 99
- CLOSE PROXIMITY TO THE COMMONS SHOPPING MALL & ST. FRANCIS HOSPITAL

### SPACES AVAILABLE

- SUITE 105: 4,032 SF
- SUITE 200: 3,697 SF
- SUITE 220: 1,954 SF
- SUITE 101: 1,572 SF
- SUITE 245: 987 SF



The information contained herein has been obtained from reliable sources, but is not guaranteed. A prospective buyer/ tenant should verify each item relating to this property and all information contained herein.

SHANE MAHVI, SIOR (206) 336-5338 smahvi@andoverco.com BRIAN BRUININKS, CCIM (206) 336-5324 bbruininks@andoverco.com



#### SUITE 105 | 4,032 SF TOTAL



### SUITE 200 | 3,697 SF TOTAL



#### SUITE 101 | 1,572 SF TOTAL



#### **SUITE 245 | 987 SF TOTAL**



#### SUITE 220 | 1,954 SF TOTAL



#### **SHANE MAHVI, SIOR**

(206) 336-5338 smahvi@andoverco.com

#### **BRIAN BRUININKS, CCIM**

(206) 336-5324 bbruininks@andoverco.com



#### SUITE 200 | 3,697 SF TOTAL

AVAILABLE NOW

33600 6th Ave South Federal Way, WA



#### SUITE 220 | 1,954 SF TOTAL

AVAILABLE NOW



#### SUITE 101 | 1,572 SF TOTAL

AVAILABLE NOW



**SUITE 245 | 987 SF TOTAL** 

AVAILABLE NOW

33600 6th Ave South Federal Way, WA





## **PHOTOS**





The information contained herein has been obtained from reliable sources, but is not guaranteed. A prospective buyer/ tenant should verify each item relating to this property and all information contained herein.

#### SHANE