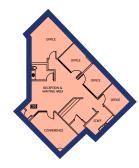

ES INCLUDE CONFERENCE ROOM AND FITNESS CENTER
- LOCATED ON MAIN ARTERIAL; I-5 AND HWY 99
- CLOSE PROXIMITY TO THE COMMONS SHOPPING MALL & ST. FRANCIS HOSPITAL

### SPACES AVAILABLE

- SUITE 105: 4,032 SF
- SUITE 200: 3,697 SF
- SUITE 220: 1,954 SF
- SUITE 101: 1,572 SF
- SUITE 245: 987 SF



The information contained herein has been obtained from reliable sources, but is not guaranteed. A prospective buyer/ tenant should verify each item relating to this property and all information contained herein.

SHANE MAHVI, SIOR (206) 336-5338 smahvi@andoverco.com BRIAN BRUININKS, CCIM (206) 336-5324 bbruininks@andoverco.com



#### SUITE 105 | 4,032 SF TOTAL



### SUITE 200 | 3,697 SF TOTAL



#### SUITE 101 | 1,572 SF TOTAL



#### **SUITE 245 | 987 SF TOTAL**



#### SUITE 220 | 1,954 SF TOTAL



#### **SHANE MAHVI, SIOR**

(206) 336-5338 smahvi@andoverco.com

#### **BRIAN BRUININKS, CCIM**

(206) 336-5324 bbruininks@andoverco.com



#### SUITE 200 | 3,697 SF TOTAL

AVAILABLE NOW

33600 6th Ave South Federal Way, WA



#### SUITE 220 | 1,954 SF TOTAL

AVAILABLE NOW



#### SUITE 101 | 1,572 SF TOTAL

AVAILABLE NOW



**SUITE 245 | 987 SF TOTAL** 

AVAILABLE NOW

33600 6th Ave South Federal Way, WA





## **PHOTOS**





The information contained herein has been obtained from reliable sources, but is not guaranteed. A prospective buyer/ tenant should verify each item relating to this property and all information contained herein.

#### SHANE MAHVI, SIOR (206) 336-5338 smahvi@andoverco.com

BRIAN BRUININKS, CCIM (206) 336-5324 bbruininks@andoverco.com