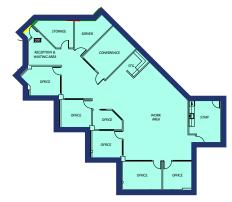

### SUITE 200 | 3,697 SF TOTAL

#### SUITE 200 | 3,697 SF TOTAL

AVAILABLE NOW

33600 6th Ave South Federal Way, WA