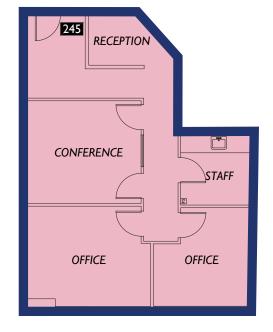

#### **SUITE 245 | 987 SF TOTAL**

#### SUITE 101 | 1,572 SF TOTAL

AVAILABLE NOW

**SUITE 245 | 987 SF TOTAL** 

AVAILABLE NOW

33600 6th Ave South Federal Way, WA