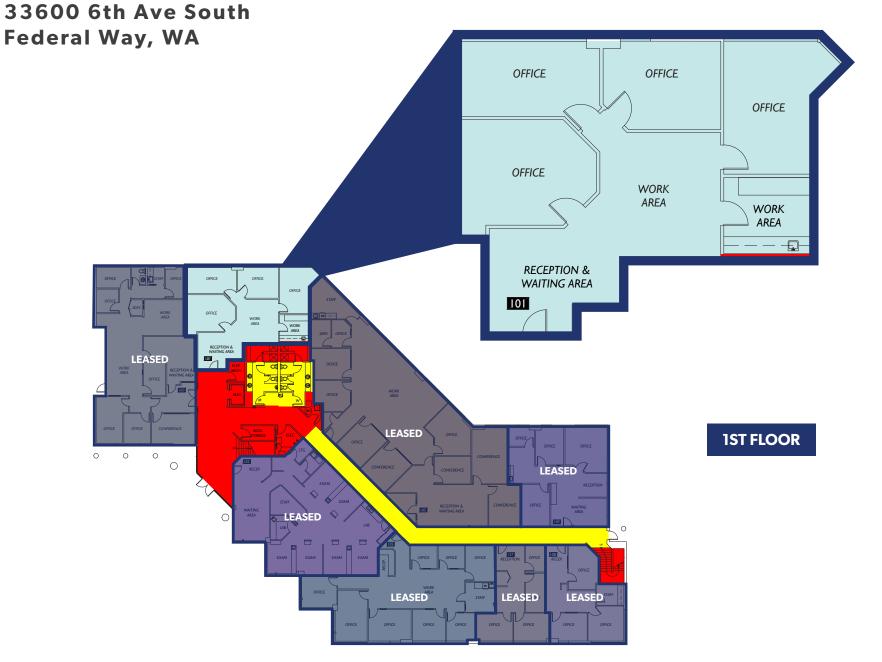

#### SUITE 101 | 1,572 SF TOTAL

#### SUITE 101 | 1,572 SF TOTAL

AVAILABLE NOW

**SUITE 245 | 987 SF TOTAL** 

AVAILABLE NOW

33600 6th Ave South Federal Way, WA