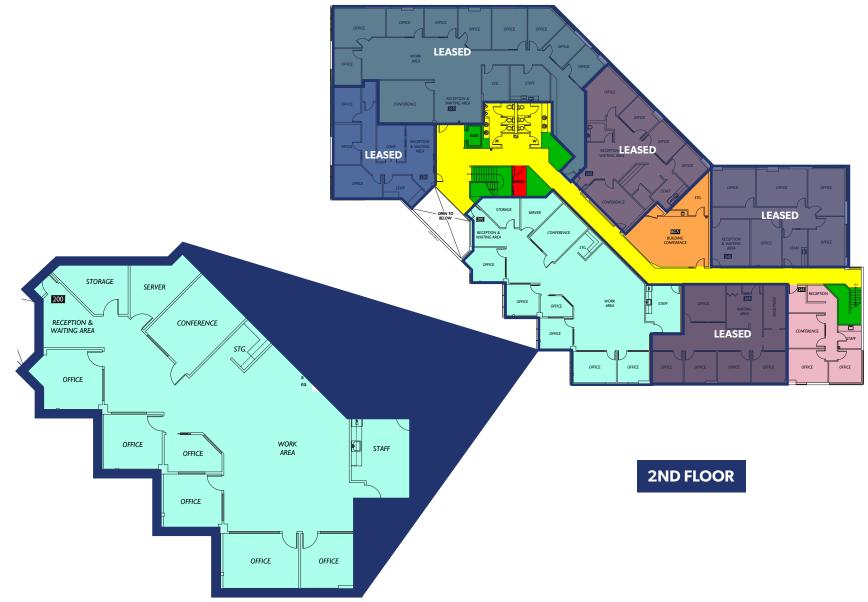

### SUITE 200 | 3,697 SF TOTAL

#### SUITE 200 | 3,697 SF TOTAL

AVAILABLE NOW

33600 6th Ave South Federal Way, WA