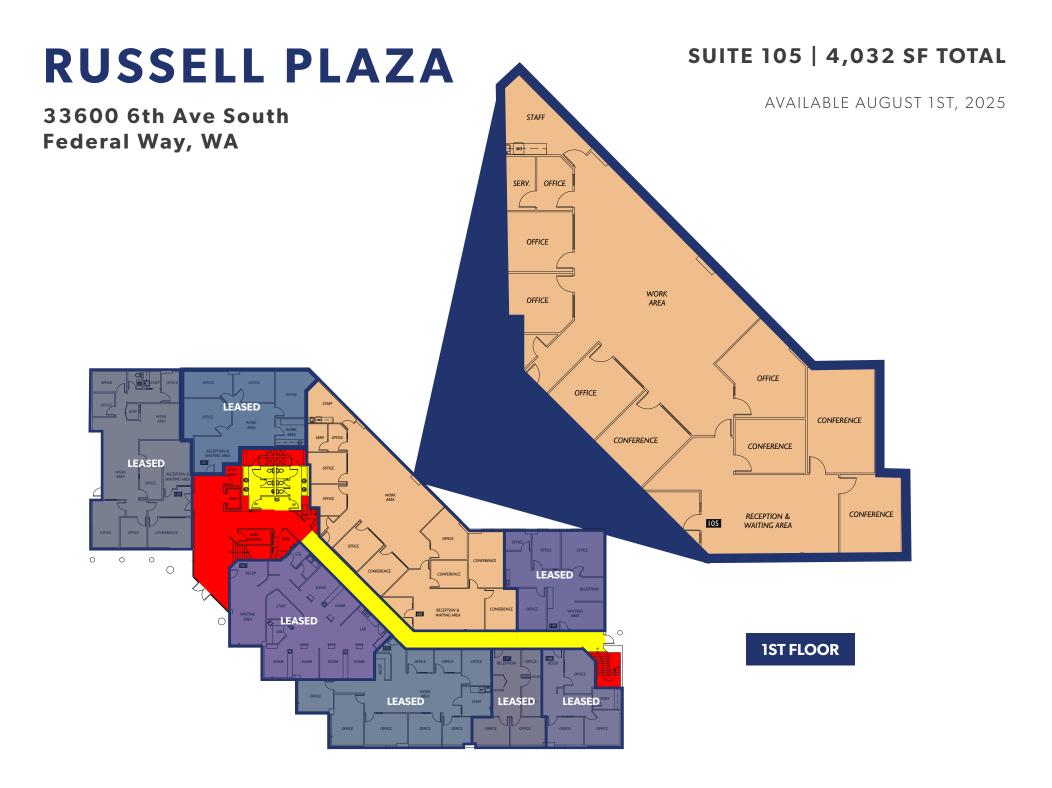

. FRANCIS HOSPITAL

### SPACES AVAILABLE

- SUITE 105: 4,032 SF
- SUITE 200: 3,697 SF
- SUITE 220: 1,954 SF
- SUITE 101: 1,572 SF
- SUITE 245: 987 SF



The information contained herein has been obtained from reliable sources, but is not guaranteed. A prospective buyer/ tenant should verify each item relating to this property and all information contained herein.

SHANE MAHVI, SIOR (206) 336-5338 smahvi@andoverco.com BRIAN BRUININKS, CCIM (206) 336-5324 bbruininks@andoverco.com



#### SUITE 105 | 4,032 SF TOTAL



### SUITE 200 | 3,697 SF TOTAL



#### SUITE 101 | 1,572 SF TOTAL



#### **SUITE 245 | 987 SF TOTAL**



#### SUITE 220 | 1,954 SF TOTAL



#### **SHANE MAHVI, SIOR**

(206) 336-5338 smahvi@andoverco.com

#### **BRIAN BRUININKS, CCIM**

(206) 336-5324 bbruininks@andoverco.com



#### SUITE 200 | 3,697 SF TOTAL

AVAILABLE NOW

33600 6th Ave South Federal Way, WA



#### SUITE 220 | 1,954 SF TOTAL

AVAILABLE NOW



#### SUITE 101 | 1,572 SF TOTAL

AVAILABLE NOW



**SUITE 245 | 987 SF TOTAL** 

AVAILABLE NOW

33600 6th Ave South Federal Way, WA





## **PHOTOS**





The information contained herein has been obtained from reliable sources, but is not guaranteed. A prospective buyer/ tenant should verify each item relating to this property and all information contained herein.

#### SHANE MAHVI, SIOR (206) 336-5338 smahvi@andoverco.com

BRIAN BRUININKS, CCIM (206) 336-5324 bbruininks@andoverco.com