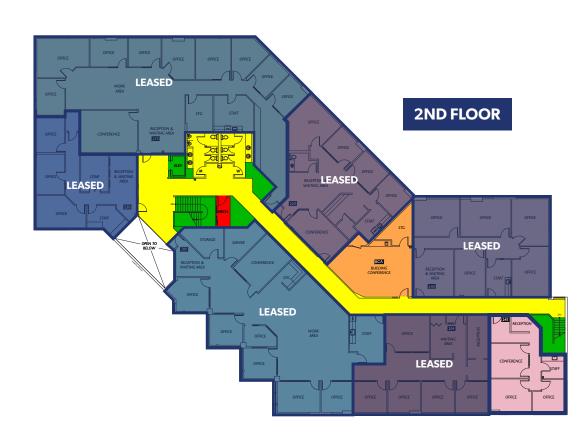

### SPACES AVAILABLE

- SUITE 105: 4,032 SF
- SUITE 200: 3,697 SF
- SUITE 220: 1,954 SF
- SUITE 101: 1,572 SF
- SUITE 245: 987 SF

The information contained herein has been obtained from reliable sources, but is not guaranteed. A prospective buyer/ tenant should verify each item relating to this property and all information contained herein.