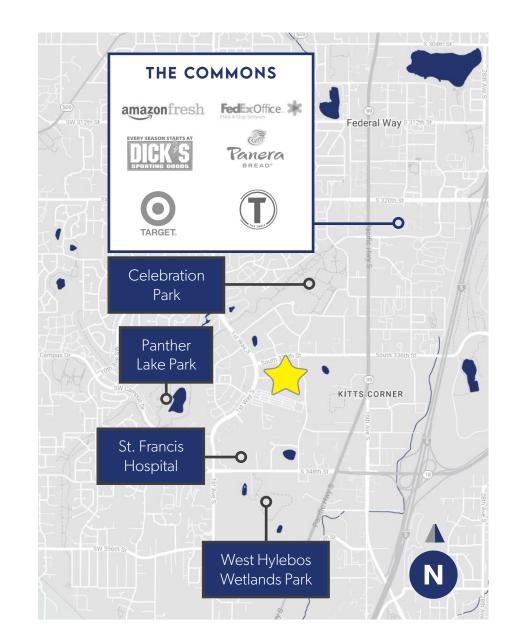

### **PROPERTY HIGHLIGHTS**

- CLASS "A" SUBURBAN OFFICE SPACE
- AMPLE FREE SURFACE PARKING
- PROJECT AMENITIES INCLUDE CONFERENCE ROOM AND FITNESS CENTER
- LOCATED ON MAIN ARTERIAL; I-5 AND HWY 99
- CLOSE PROXIMITY TO THE COMMONS SHOPPING MALL & ST. FRANCIS HOSPITAL