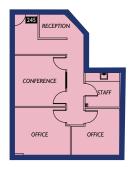

#### **SUITE 245 | 987 SF TOTAL**

#### SUITE 101 | 1,572 SF TOTAL

AVAILABLE NOW

**SUITE 245 | 987 SF TOTAL** 

AVAILABLE NOW

33600 6th Ave South Federal Way, WA